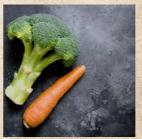

### Vegetables

A small amount of green vege & carrot is added for additional nutrients and dietary fibre.